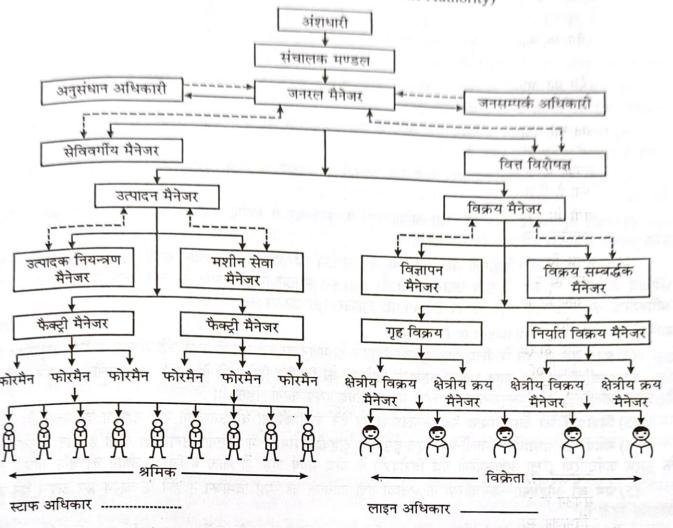

चित्र द्वारा प्रदर्शन-

## लाइन तथा स्टाफ अधिकारों पर आधारित संगठन चार्ट (Organisation Chart with Staff and Line Authority)

(सीधी रेखाएँ लाइन अधिकार की सूचक हैं तथा कटी रेखाएँ स्टाफ की)

कर्मचारी एवं रेखा संगठन के लक्षण (Characteristics of Staff and Line Organisation) कर्मचारी एवं रेखा संगठन के प्रमुख लक्षण निम्न हैं—

- (1) इसमें रेखा अधिकारियों की सहायता के लिए कर्मचारियों की नियुक्ति की जाती है।
- (2) कर्मचारी विशेषज्ञों के रूप में होते हैं जिनका कार्य रेखा अधिकारियों को परामर्श देना होता है।
- (3) विशेषज्ञों का परामर्श वैज्ञानिक तथ्यों, यथार्थता तथा व्यावहारिकता पर आधारित होता है।
- (4) रेखा अधिकारी विशेषज्ञों के परामर्श को मानने के लिए बाध्य नहीं हैं। इस प्रकार विशेषज्ञ रेखा अधिकारियों को केवल परामर्श ही दे सकते हैं, उन्हें किसी निर्णय को लेने के लिए विवश नहीं कर सकते।
  - (5) इसमें अधिकार और उत्तरदायित्व ऊपर से नीचे की ओर सीधी रेखा में प्रवाहित होते हैं।