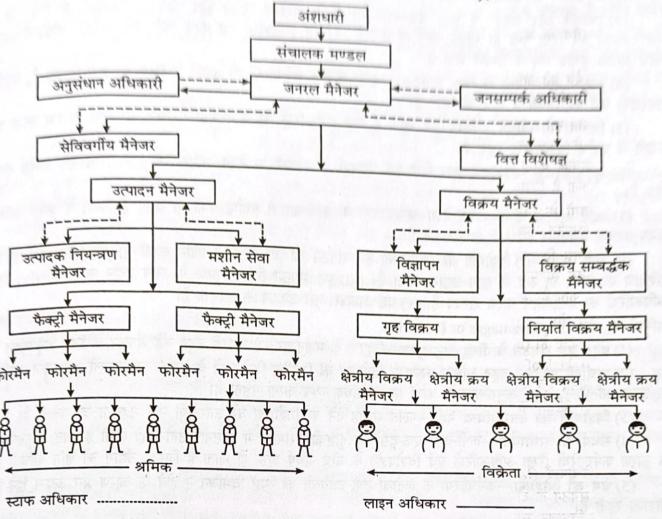

चित्र द्वारा प्रदर्शन-

## लाइन तथा स्टाफ अधिकारों पर आधारित संगठन चार्ट (Organisation Chart with Staff and Line Authority)

(सीधी रेखाएँ लाइन अधिकार की सूचक हैं तथा कटी रेखाएँ स्टाफ की)

कर्मचारी एवं रेखा संगठन के लक्षण (Characteristics of Staff and Line Organisation) कर्मचारी एवं रेखा संगठन के प्रमुख लक्षण निम्न हैं—

- (1) इसमें रेखा अधिकारियों की सहायता के लिए कर्मचारियों की नियुक्ति की जाती है।
- (2) कर्मचारी विशेषज्ञों के रूप में होते हैं जिनका कार्य रेखा अधिकारियों को परामर्श देना होता है।
- (3) विशेषज्ञों का परामर्श वैज्ञानिक तथ्यों, यथार्थता तथा व्यावहारिकता पर आधारित होता है।
- (4) रेखा अधिकारी विशेषज्ञों के परामर्श को मानने के लिए बाध्य नहीं हैं। इस प्रकार विशेषज्ञ रेखा अधिकारियों को केवल परामर्श ही दे सकते हैं, उन्हें किसी निर्णय को लेने के लिए विवश नहीं कर सकते।
  - (5) इसमें अधिकार और उत्तरदायित्व ऊपर से नीचे की ओर सीधी रेखा में प्रवाहित होते हैं।